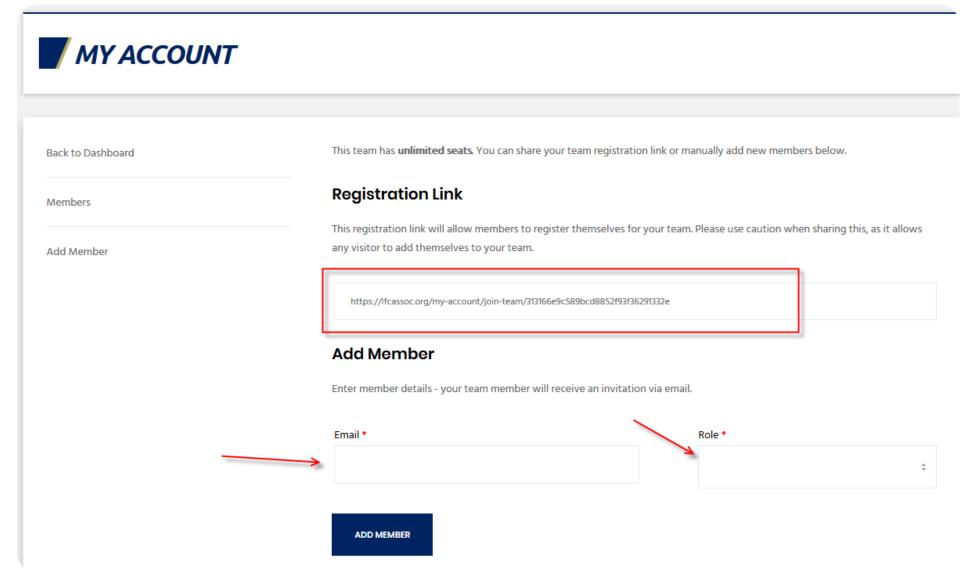

## If you have members, you will see which members have signed up, you can select them to be "members" or "Managers"

| Back to Dashboard | This team has <b>unlimited seats</b> . |                        |         |                       |
|-------------------|----------------------------------------|------------------------|---------|-----------------------|
| Members           | Members (5)   Pending invitations (3)  |                        |         |                       |
|                   | NAME                                   | EMAIL                  | ROLE    |                       |
| Add Member        |                                        |                        |         |                       |
|                   |                                        |                        |         | REMOVE SET AS MANAGER |
|                   |                                        |                        |         |                       |
|                   |                                        |                        |         | REMOVE SET AS MANAGER |
|                   |                                        |                        |         |                       |
|                   |                                        |                        |         | REMOVE SET AS MANAGER |
|                   |                                        |                        |         |                       |
|                   |                                        |                        |         | REMOVE SET AS MANAGER |
|                   |                                        |                        |         |                       |
|                   | Mickey St Pierre                       | lfcafootball@gmail.com | Manager |                       |
|                   |                                        |                        |         |                       |

Otherwise, click the add members button or just type a coaches e-mail address and click "member" or "manager" and click the "Add member" button. You can also copy the "registration link" and e-mail it to your coaches and they can join from the link.