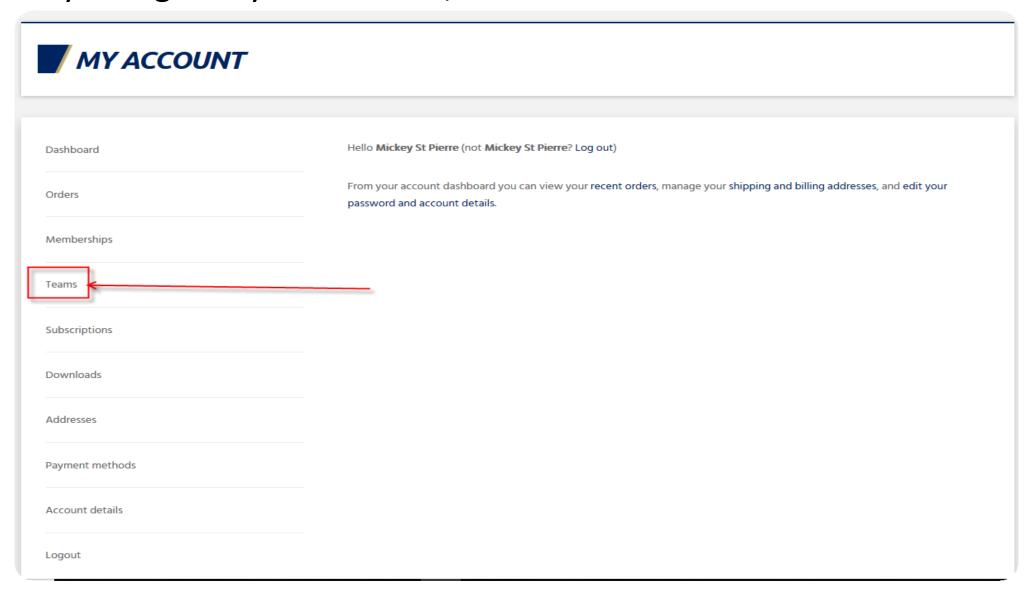

## How to add coaches to your team

## Once you log into your account, click the Teams link.



## If you have members, you will see which members have signed up, you can select them to be "members" or "Managers"



| Back to Dashboard | This team has <b>unlimited seats</b> . |                        |         |                       |
|-------------------|----------------------------------------|------------------------|---------|-----------------------|
| Members           | Members (5)   Pending invitations (3)  |                        |         |                       |
|                   | NAME                                   | EMAIL                  | ROLE    |                       |
| Add Member        |                                        |                        |         |                       |
|                   |                                        |